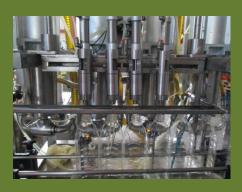

Our production capacity consists of 3 production lines, 1 for glass bottles (8000-10000 bottles/day) and 2 for PET and tins (5000 tins/day) Having big production facilities and tanks of 6000 tons, we can meet the most demanding expectations of our customers, delivering the products very fast and efficiently.