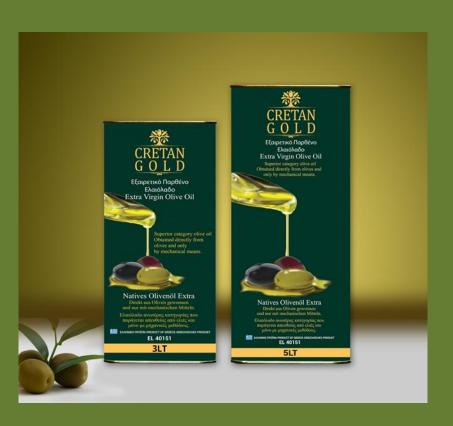

### Cretan Gold-Extra Virgin Olive Oil

Available In Tin Packagings

•3 lt

•5 lt