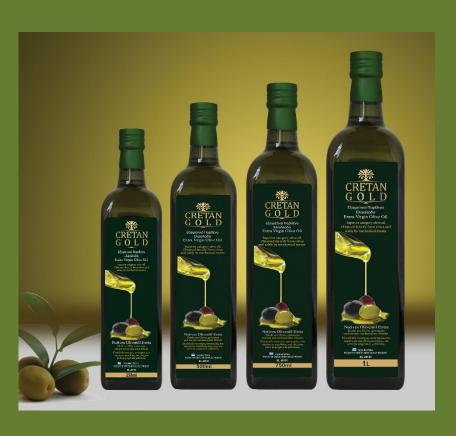

### Cretan Gold-Extra Virgin Olive Oil

Available in various packages and volumes:

- Glass Bottles
- •250ml, 500ml, 750ml, 1lt,