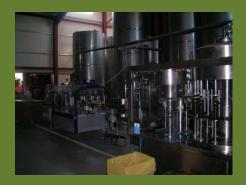

Our production capacity consists of 3 production lines, 1 for glass bottles (8000-10000 bottles/day) and 2 for PET and tins (5000 tins/day) Having big production facilities and tanks of 6000 tons, we can meet the most demanding expectations of our customers, delivering the products very fast and efficiently.